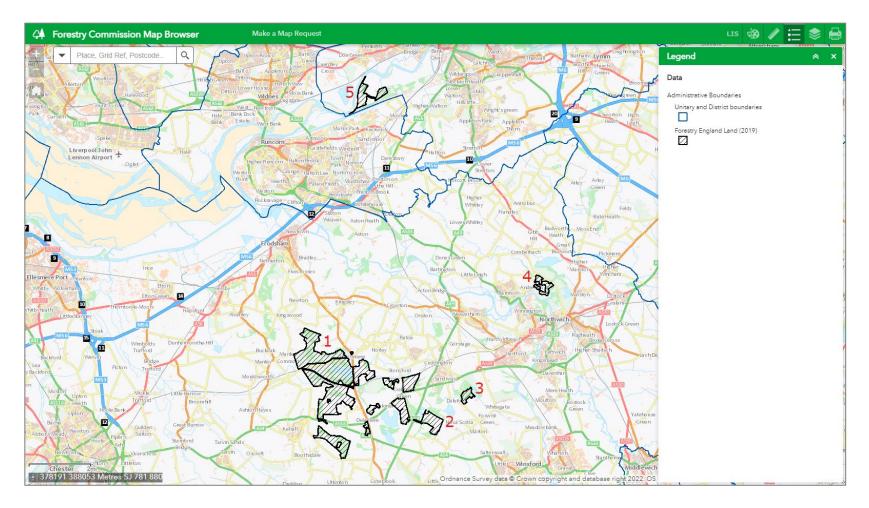

- Forestry Commission Map Browser <u>https://www.forestergis.com/Apps/MapBrowser/</u>
- Woodland Trust https://www.woodlandtrust.org.uk/visiting-woods/find-woods/

Using the Forestry Commission Map Browser, the sites below were found in Cheshire and they have been labelled 1 to 5. Even though I have separated Abbotsmoss Wood (2) and Pettypool Wood (3) these are regularly counted as being part of Delamere Forest Park (1).