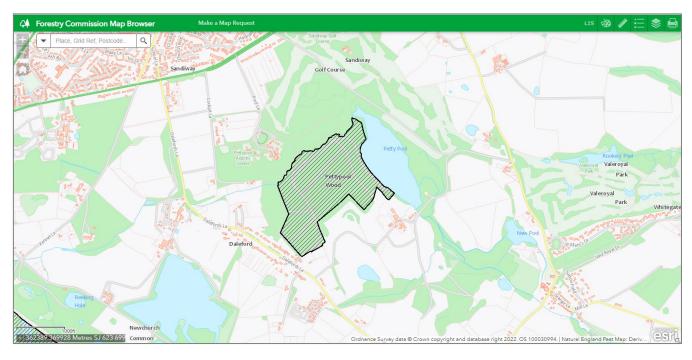

## Pettypool Wood

3. https://www.woodlandtrust.org.uk/visiting-woods/woods/pettypool-wood/

| Year                         | 2017     | 2018 | 2019 | 2020 | 2021 |
|------------------------------|----------|------|------|------|------|
| Fires Attended               | 1        | 0    | 0    | 0    | 0    |
| Time at Incidents (hh:mm:ss) | 00:43:49 | N/A  | N/A  | N/A  | N/A  |