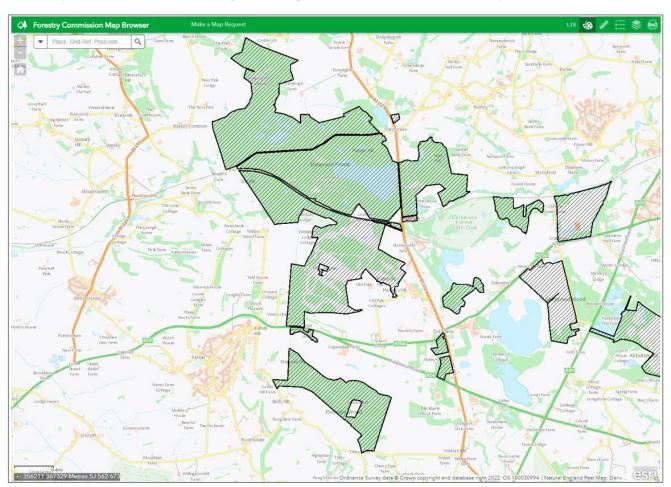

# **Delamere Forest Park**

1. <u>https://www.woodlandtrust.org.uk/visiting-woods/woods/delamere-forest-park/</u>

| Year                                      | 2017     | 2018     | 2019     | 2020     | 2021     |
|-------------------------------------------|----------|----------|----------|----------|----------|
| Fires Attended                            | 4        | 5        | 2        | 10       | 3        |
| Time at Incidents (hh:mm:ss) <sup>1</sup> | 04:03:22 | 06:13:22 | 01:01:59 | 06:19:51 | 02:23:20 |