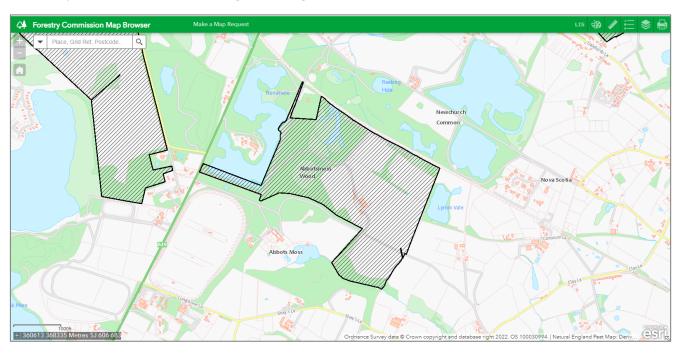

## Abbotsmoss Wood

2. https://www.woodlandtrust.org.uk/visiting-woods/woods/abbotsmoss-wood/

| Year                         | 2017 | 2018 | 2019 | 2020     | 2021 |
|------------------------------|------|------|------|----------|------|
| Fires Attended               | 0    | 0    | 0    | 2        | 0    |
| Time at Incidents (hh:mm:ss) | N/A  | N/A  | N/A  | 03:17:30 | N/A  |